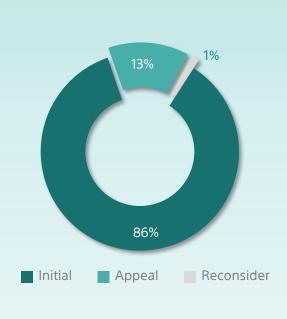

## Until Jan 2023

| Classification                  | Initial | Арреаі | Reconsider | TOLdi   |
|---------------------------------|---------|--------|------------|---------|
| Zakat                           | 37,287  | 8,309  | 939        | 46,535  |
| Income Tax                      | 3,253   | 831    | 56         | 4,140   |
| Withholding Tax                 | 1,879   | 644    | 23         | 2,546   |
| Mixed                           | 4,454   | 1,162  | 75         | 5,691   |
| VAT                             | 39,498  | 6,195  | 681        | 46,374  |
| Excise Tax                      | 665     | 176    | 12         | 853     |
| Real Estate Transactions<br>Tax | 1,085   | 105    | 12         | 1,202   |
| Punitive Custom                 | 41,357  | 2,516  | 121        | 43,994  |
| Administrative Customs          | 332     | 41     | 15         | 388     |
| Total                           | 129,810 | 19,979 | 1,934      | 151,723 |