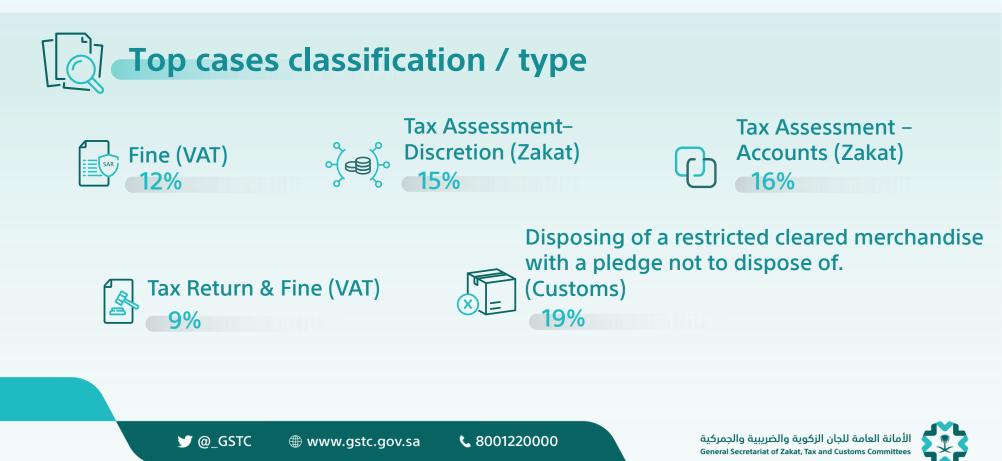

------|
| Zakat                           | 37,287  | 8,309  | 939        | 46,535  |
| Income Tax                      | 3,253   | 831    | 56         | 4,140   |
| Withholding Tax                 | 1,879   | 644    | 23         | 2,546   |
| Mixed                           | 4,454   | 1,162  | 75         | 5,691   |
| VAT                             | 39,498  | 6,195  | 681        | 46,374  |
| Excise Tax                      | 665     | 176    | 12         | 853     |
| Real Estate Transactions<br>Tax | 1,085   | 105    | 12         | 1,202   |
| Punitive Custom                 | 41,357  | 2,516  | 121        | 43,994  |
| Administrative Customs          | 332     | 41     | 15         | 388     |
| Total                           | 129,810 | 19,979 | 1,934      | 151,723 |



a ifi a