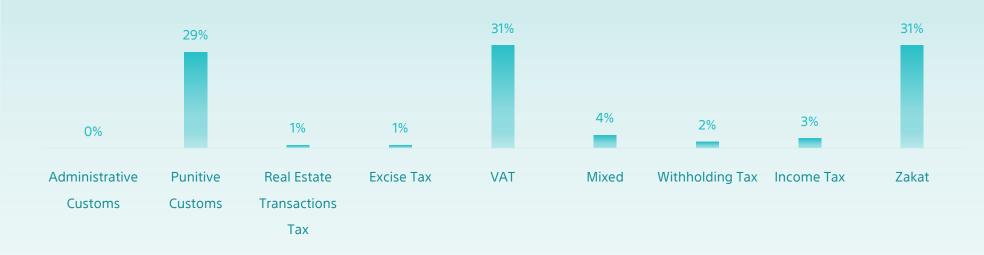

## Until Jan 2023

| Classification                  | Initial | Арреаі | Reconsider | TOLdi   |
|---------------------------------|---------|--------|------------|---------|
| Zakat                           | 37,287  | 8,309  | 939        | 46,535  |
| Income Tax                      | 3,253   | 831    | 56         | 4,140   |
| Withholding Tax                 | 1,879   | 644    | 23         | 2,546   |
| Mixed                           | 4,454   | 1,162  | 75         | 5,691   |
| VAT                             | 39,498  | 6,195  | 681        | 46,374  |
| Excise Tax                      | 665     | 176    | 12         | 853     |
| Real Estate Transactions<br>Tax | 1,085   | 105    | 12         | 1,202   |
| Punitive Custom                 | 41,357  | 2,516  | 121        | 43,994  |
| Administrative Customs          | 332     | 41     | 15         | 388     |
| Total                           | 129,810 | 19,979 | 1,934      | 151,723 |